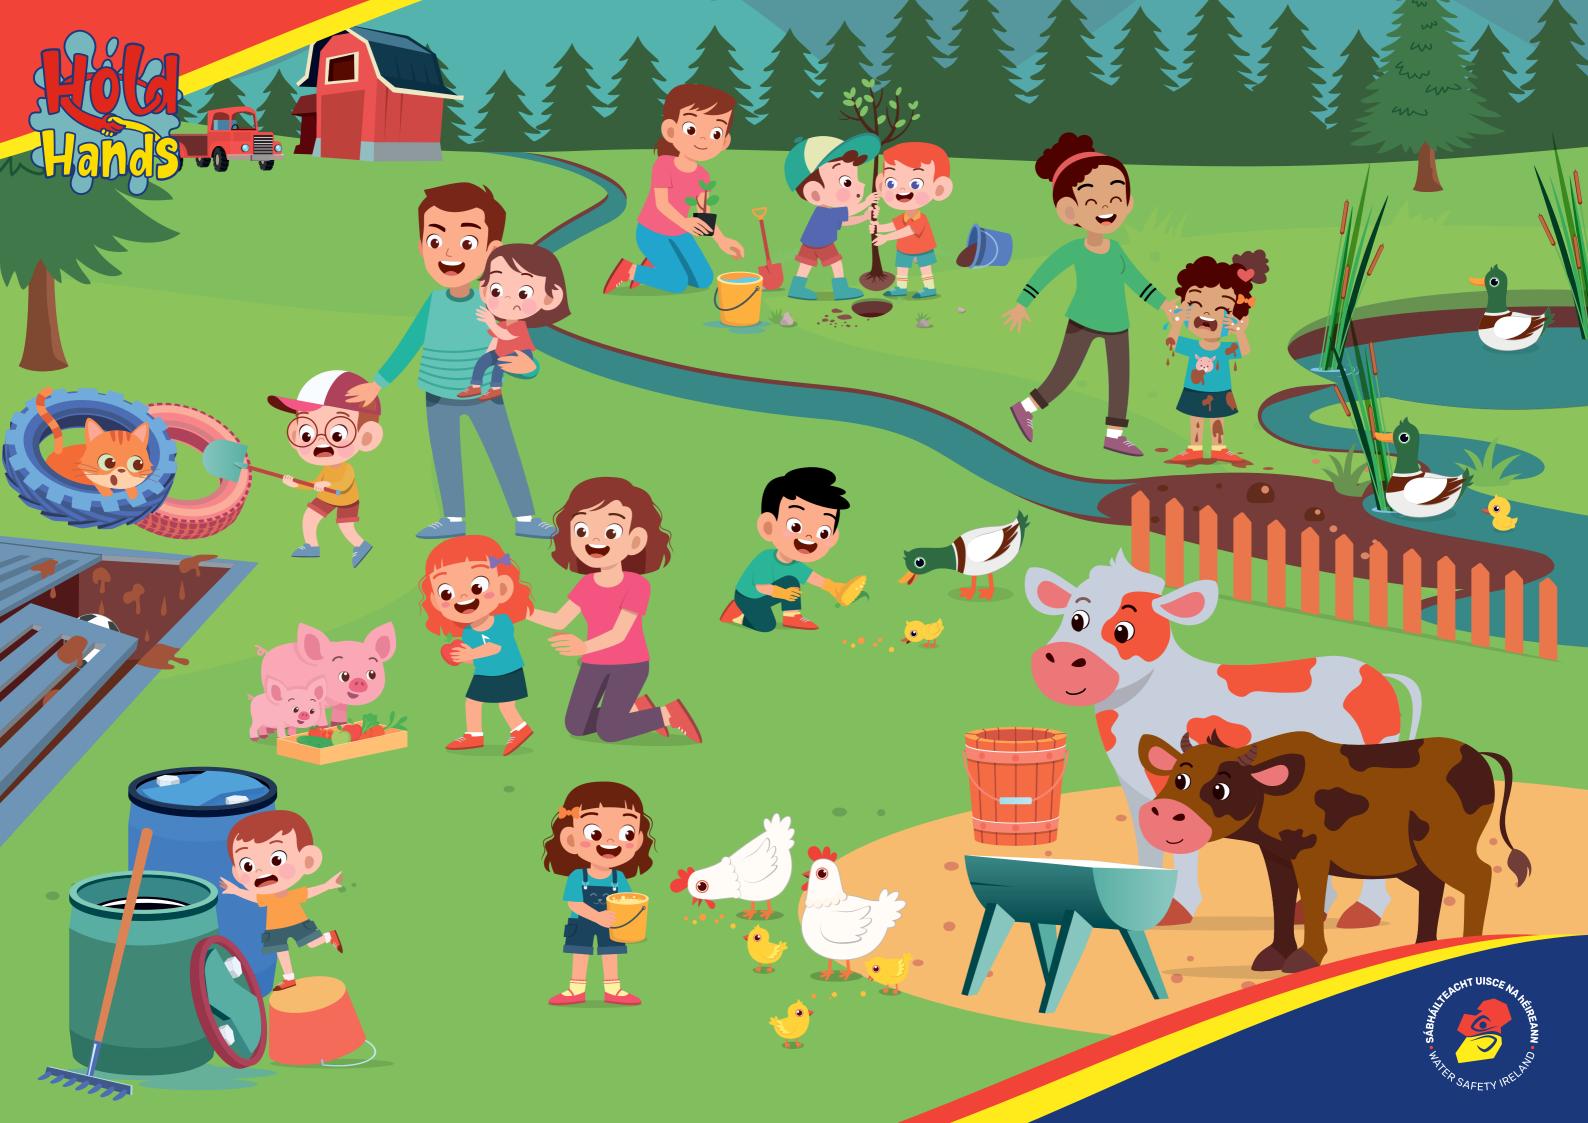

### **HOW TO BE SAFE AT THE FARM**

- **1.** Find the water around the farm **Slurry pits, Drinking troughs, Buckets and Barrels**, **Deep puddles, Lakes and Ponds, Stream**
- 2. We only go near water with an adult, never without them. **Remember: Hold Hands.**
- **3.** Farms are not a good place for swimming/getting wet!
- **4.** We always make sure that our adult is watching us on the farm.
- **5.** Stay away from edges, don't get too close.

## **HOW TO BE SAFE AT THE FARM**

- **1.** Find the water around the farm **Slurry pits, Drinking troughs, Buckets and Barrels, Deep puddles, Lakes and Ponds, Stream**
- **2.** We only go near water with an adult, never without them. **Remember: Hold Hands.**
- Farms are not a good place for swimming/getting wet!
- **4.** We always make sure that our adult is watching us on the farm.
- **5.** Stay away from edges, don't get too close.